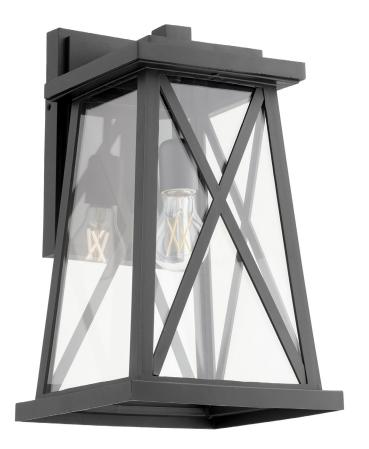

## PRODUCT DETAILS:

The traditional style of the Artesno family of light fixtures gives any outdoor space a lift in elegance, no matter the application. Available in textured black, the X-brace design is the epitome of timeless design. The classic comfort of the warm glow cascading from the Artesno is sure to take your outdoor space to new heights.

### 725-16-69

ARTESNO 16" Lantern - Textured Black | Coastal Grade

| Project:      |  |
|---------------|--|
| Location:     |  |
| Fixture Type: |  |
| Catalog #:    |  |

| DETAILS            |                    |
|--------------------|--------------------|
| FINISH:            | Textured Black     |
| MATERIALS:         | EPMM               |
| DIFFUSER MATERIAL: | Clear Glass Panels |
| LOCATION:          | Wet Listed         |

| DIMENSIONS |        |
|------------|--------|
| HEIGHT:    | 16.25" |
| WIDTH:     | 9.25"  |
| EXTENSION: | 9.75"  |
|            |        |
|            |        |
|            |        |

| LIGHT SOURCE      |                  |
|-------------------|------------------|
| NUMBER OF LIGHTS: | 1 Light          |
| SOCKET BASE:      | Medium Base Lamp |
| WATTAGE:          | 100Watt          |